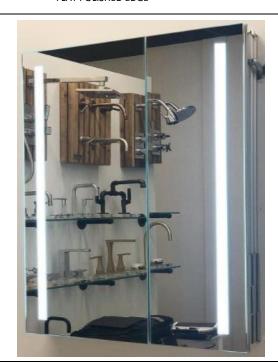

# **LED MEDICINE CABINET**

MODEL#: PHA 3340-2DOC (1)

#### **FEATURES:**

- ONE 21X40" DOOR. ONE 12X40" DOOR. FULLY MIRRORED.
- FOUR ADJUSTABLE 3/8" THICK HIGH POLISHED GLASS SHELVES.
- INFINITELY ADJUSTABLE SHELVING WITH LOCKDOWN MECHANISM (NO HOLES IN CABINET).
- 6000K (COOL WHITE) OR 3500K (WARM WHITE).
- BRIGHTNESS: 3300 LUMENS.
- JUNCTION BOX INCLUDED.
- 165-DEGREE PROPRIETARY SOFT CLOSE HEAVY DUTY HINGES.
- FULL GASKET BEHIND DOOR.
- HIGH RESOLUTION SILVER PLATE GLASS MIRRORS FRONT, BACK OF DOOR AND BACK WALL.
- BACK WALL MIRROR FULLY SEALED.